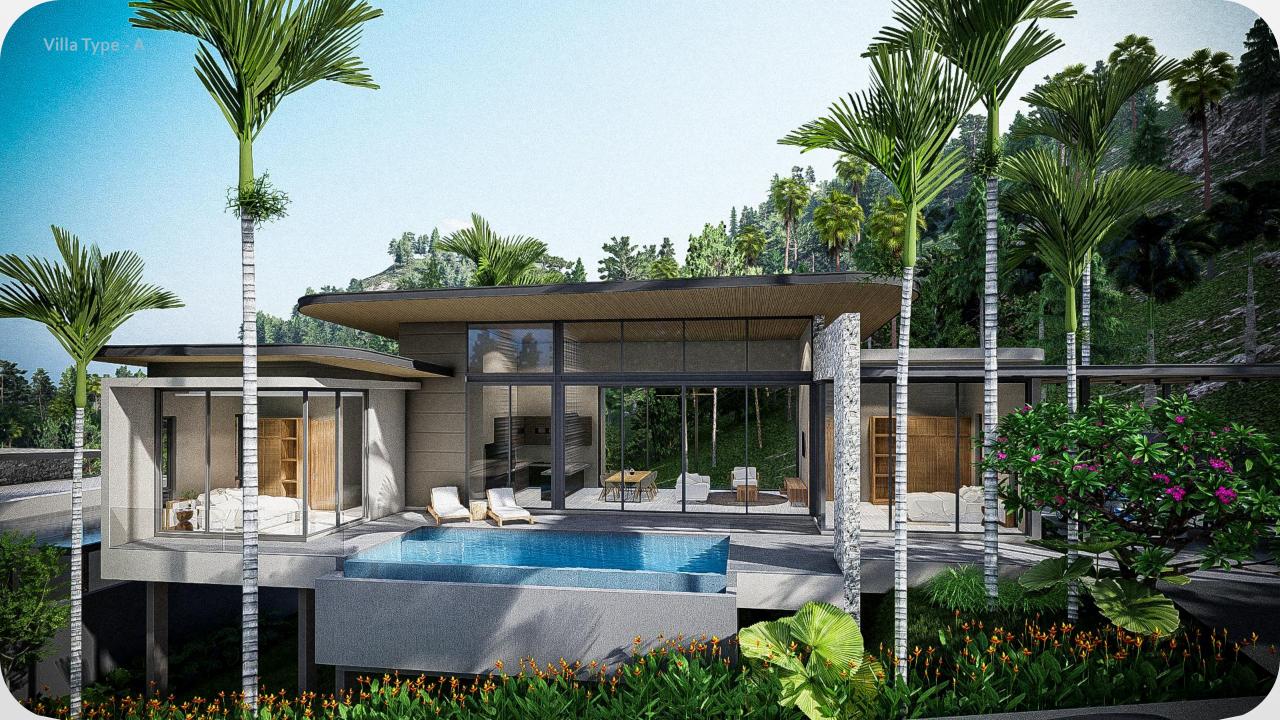

# Master Plan Layout / Samui Grand Park Serenity

Villa Type A

Interior

185.15 sqm.

1. Living

2. Dining

3. Kitchen

72.55 sqm.