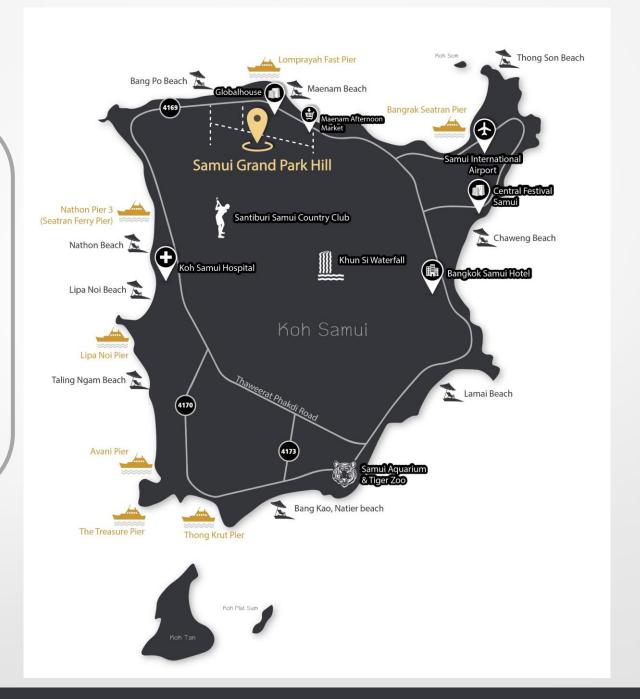

# Map

Samui Grand Park Hill is located on the northern part of Koh Samui, conveniently located from the following:

- 7 minutes from Lom Phraya Pier,
- 6 minutes from Mae Nam Beach,
- 5 minutes from Mae Nam Fresh Market,
- 5 minutes from Global Shopping Mall.
- 5 minutes from Santiburi Samui Country Club
- 10 minutes from Chaweng Beach
- 15 minutes from Bangkok Samui Hospital
- 10 minutes from Nathon Pier 3 (Seatran Ferry Pier)
- 15 minutes from Samui International Airport
- 10 minute from Central Festival Samui