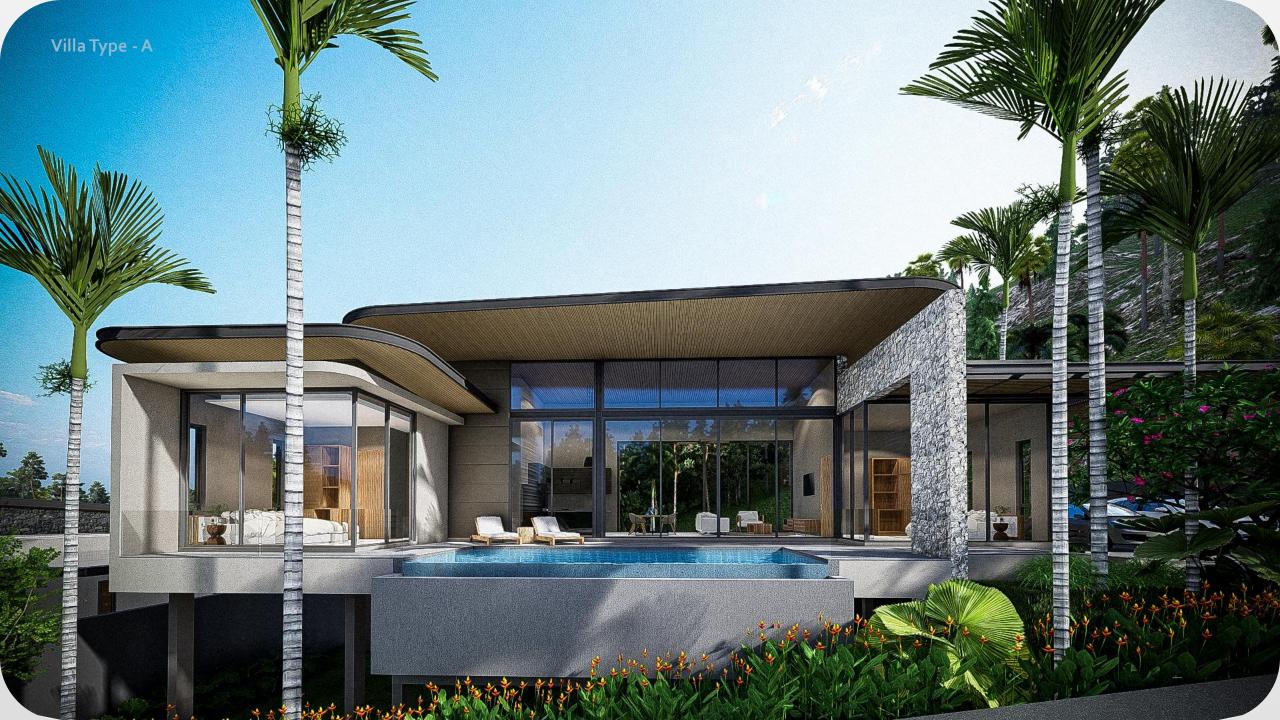

# Master Plan Layout / Samui Grand Park Serenity

Villa Type A

Interior

185.15 sqm.

1. Living

2. Dining

3. Kitchen

72.55 sqm.

### **Exterior**

143.50 sqm.

12. Swimming Pool Terrace 51.60 sqm.

13. Swimming Pool + Gutter 36.50 sqm.

14. Car Park. 55.40 sqm.

LAUNDRY & STORE +0.20 BEDROOM 1 POOL GUTTER 2 m3 LAYOUT PLAN