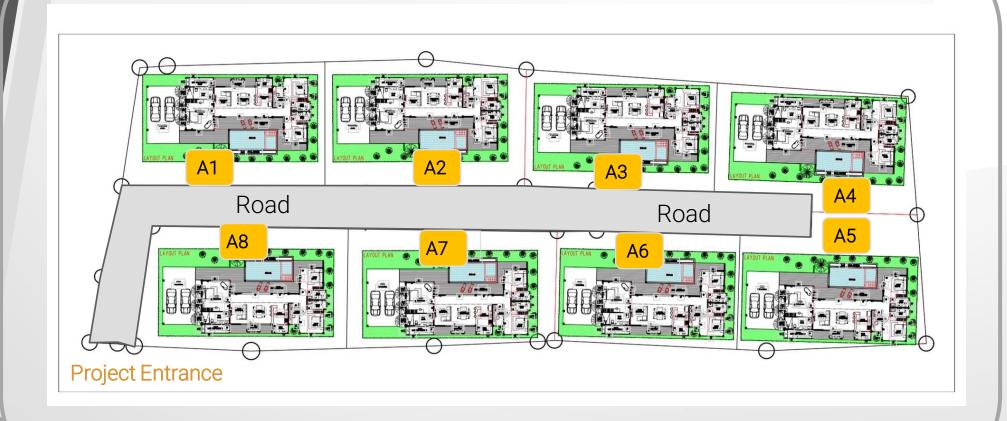

# Master Plan Layout / Samui Grand Park Serenity

# Master Plan Layout / Samui Grand Park Serenity

Plot Area

# **Project Freehold**

| PLOT / TYPE    | PLOT AREA (SQ.M.) | VILLA AREA (SQ.M.)   | PRICE (THB) | PRICE (EUR) | PRICE (USD) |
|----------------|-------------------|----------------------|-------------|-------------|-------------|
| A1             | 710.00 SQ.M.      | 328.65 SQ.M.         | 13,990,000  | 358,000     | 388,000     |
| A2             | 710.00 SQ.M.      | 328.65 SQ.M.         | 13,990,000  | 358,000     | 388,000     |
| А3             | 640.00 SQ.M.      | 328.65 SQ.M.         | 13,890,000  | 358,000     | 388,000     |
| A4             | 640.00 SQ.M.      | 328.65 SQ.M.         | 13,890,000  | 358,000     | 388,000     |
| A5             | 640.00 SQ.M.      | 328.65 SQ.M.         | 13,890,000  | 358,000     | 388,000     |
| A6             | 640.00 SQ.M.      | 328.65 SQ.M.         | 13,890,000  | 358,000     | 388,000     |
| A7             | 710.00 SQ.M.      | 328.65 SQ.M.         | 13,990,000  | 358,000     | 388,000     |
| A8             | 710.00 SQ.M.      | 328.65 SQ.M.         | 13,990,000  | 358,000     | 388,000     |
| <u>Remarks</u> | Price Including   | All air conditioning |             |             |             |