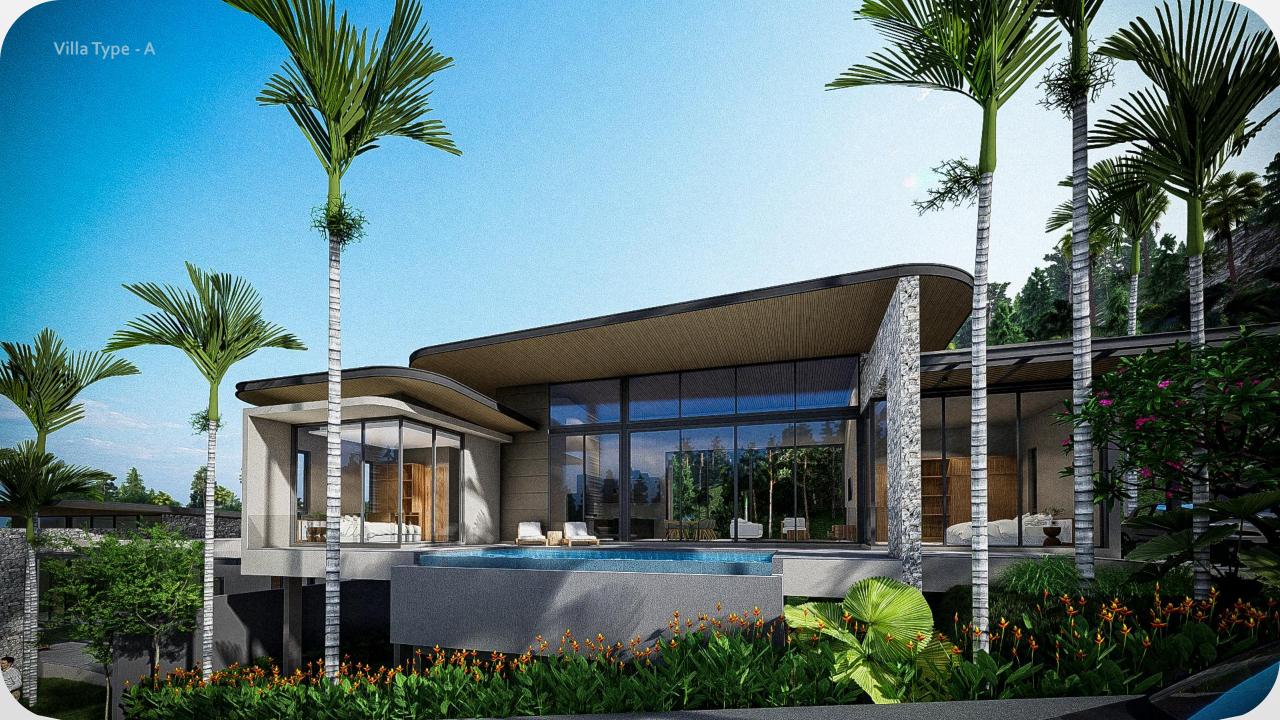

# Master Plan Layout / Samui Grand Park Serenity

Villa Type A

Interior

185.15 sqm.

1. Living

2. Dining

3. Kitchen

72.55 sqm.

### **Exterior**

143.50 sqm.

12. Swimming Pool Terrace 51.60 sqm.

13. Swimming Pool + Gutter 36.50 sqm.

14. Car Park. 55.40 sqm.

LAUNDRY & STORE +0.20 BEDROOM 1 POOL GUTTER 2 m3 LAYOUT PLAN