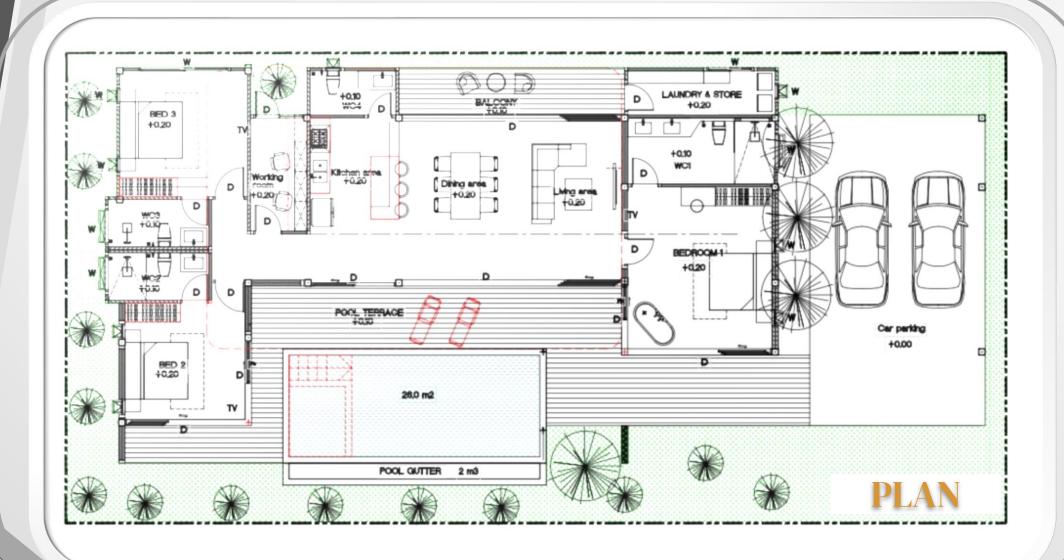

# Master Plan Layout / Samui Grand Park Serenity

Villa Type A

Interior

185.15 sqm.

1. Living

2. Dining

3. Kitchen

72.55 sqm.

4. WC /Toilet

5. Working room

6. Bed\_1+WC 37.90 sqm.

7. Bed\_2+WC 23.10 sqm.

8. Bed\_3 +WC 23.40 sgm.

9. Laundry + Storage 7.30 sqm.

10. Balcony. 10.90 sqm.

11. Pump RM. 10.00 sq.m

### **Exterior**

143.50 sqm.

12. Swimming Pool Terrace 51.60 sqm.

13. Swimming Pool + Gutter 36.50 sqm.

14. Car Park. 55.40 sqm.

LAUNDRY & STORE +0.20 BEDROOM 1 POOL GUTTER 2 m3 LAYOUT PLAN

### **Ground Floor Plan**

### Total Area = 328.65 sq.m