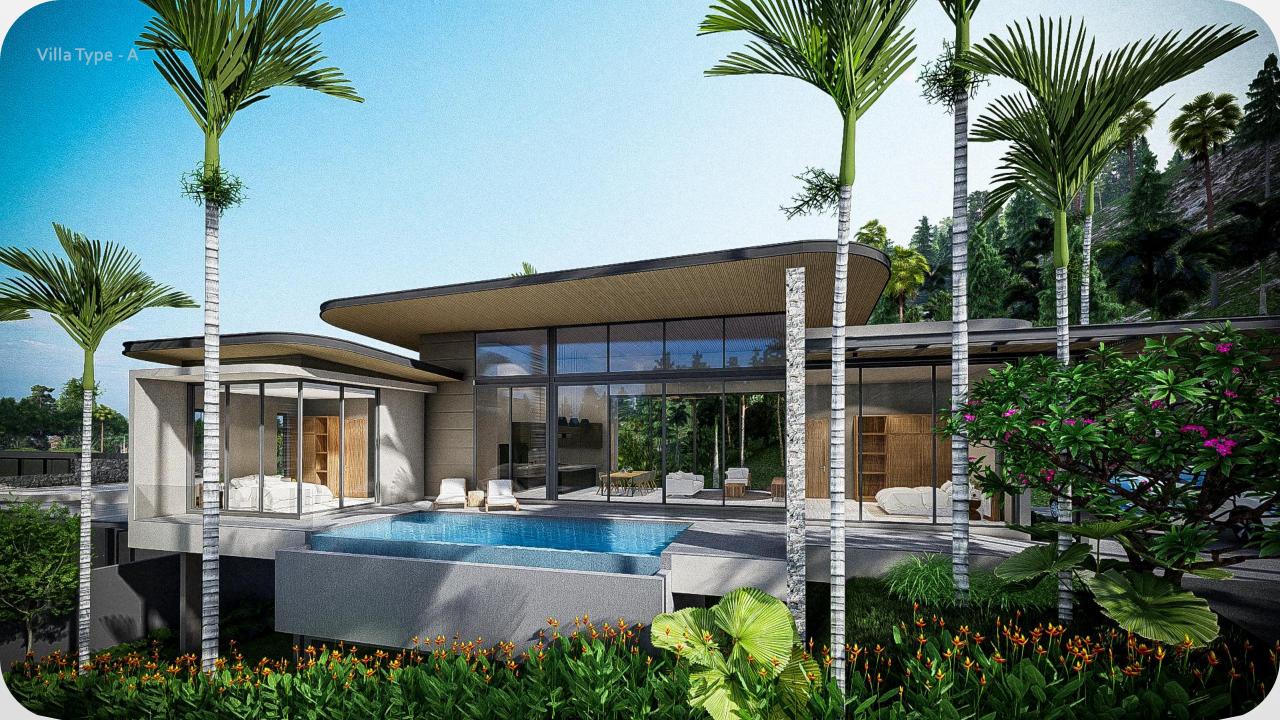

# Master Plan Layout / Samui Grand Park Serenity

Villa Type A

Interior

185.15 sqm.

1. Living

2. Dining

3. Kitchen

72.55 sqm.

### **Exterior**

143.50 sqm.

12. Swimming Pool Terrace 51.60 sqm.

13. Swimming Pool + Gutter 36.50 sqm.

14. Car Park. 55.40 sqm.

LAUNDRY & STORE +0.20 BEDROOM 1 POOL GUTTER 2 m3 LAYOUT PLAN