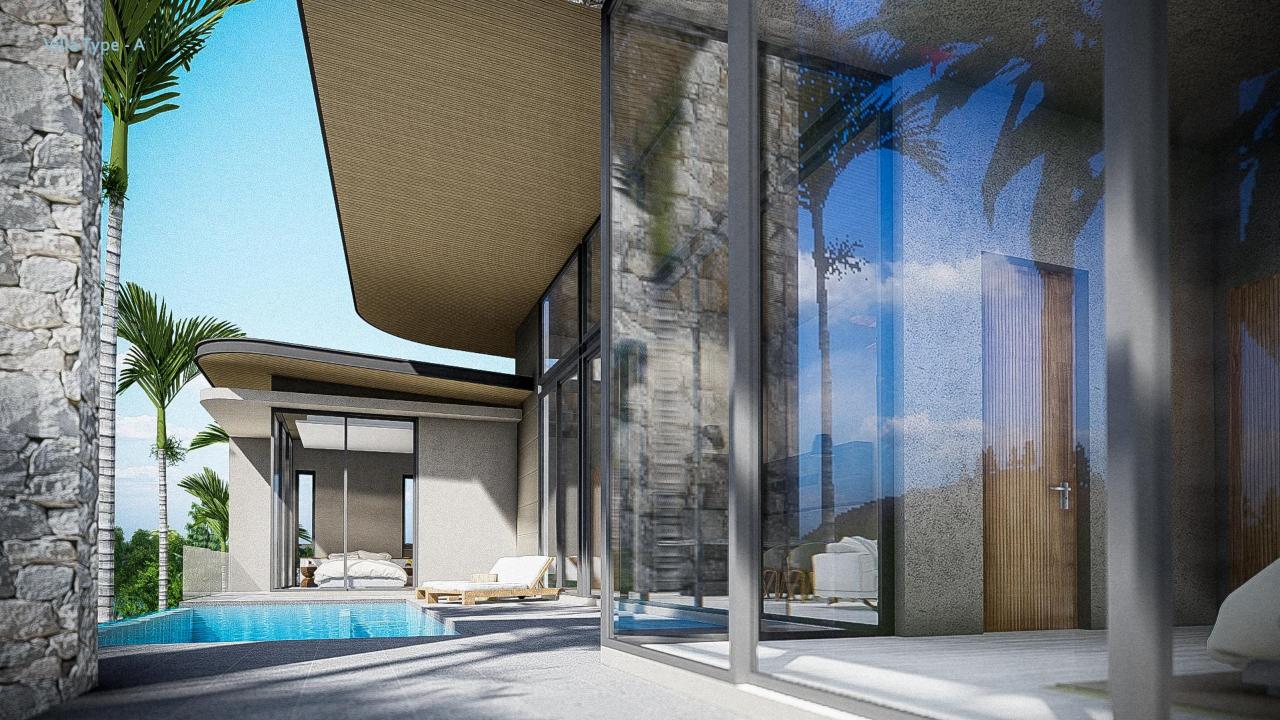

# Master Plan Layout / Samui Grand Park Serenity

Villa Type A

Interior

185.15 sqm.

1. Living

2. Dining

3. Kitchen

72.55 sqm.

### **Exterior**

143.50 sqm.

12. Swimming Pool Terrace 51.60 sqm.

13. Swimming Pool + Gutter 36.50 sqm.

14. Car Park. 55.40 sqm.

LAUNDRY & STORE +0.20 BEDROOM 1 POOL GUTTER 2 m3 LAYOUT PLAN