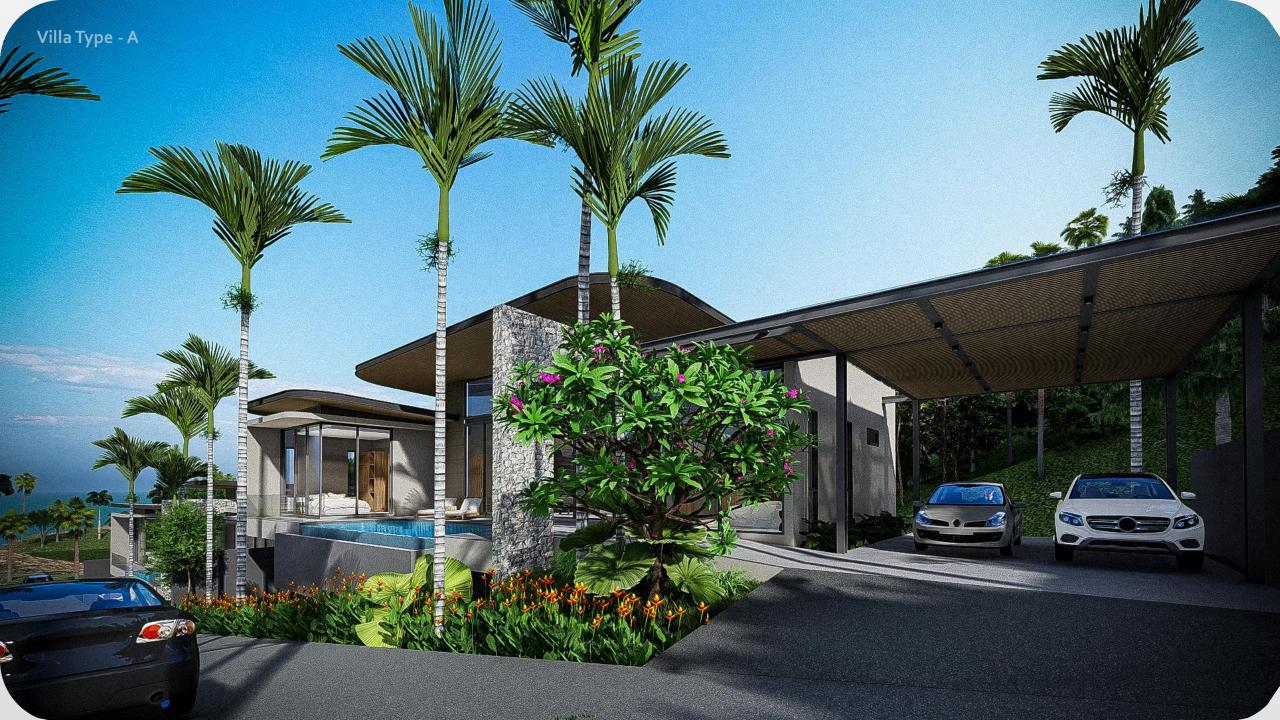

# Master Plan Layout / Samui Grand Park Serenity

Villa Type A

Interior

185.15 sqm.

1. Living

2. Dining

3. Kitchen

72.55 sqm.

### **Exterior**

143.50 sqm.

12. Swimming Pool Terrace 51.60 sqm.

13. Swimming Pool + Gutter 36.50 sqm.

14. Car Park. 55.40 sqm.

LAUNDRY & STORE +0.20 BEDROOM 1 POOL GUTTER 2 m3 LAYOUT PLAN