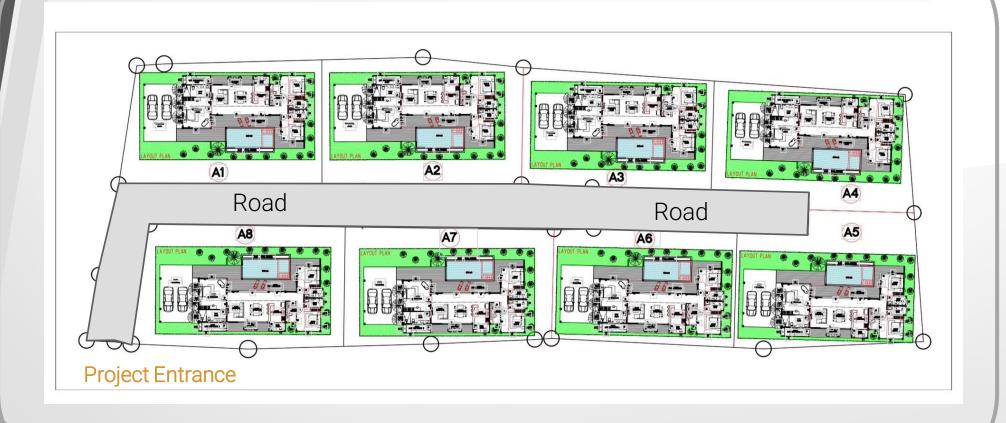

# Master Plan Layout / Samui Grand Park Serenity

# Master Plan Layout / Samui Grand Park Serenity

Plot Area

# **Project Freehold**

| PLOT / TYPE    | PLOT AREA (SQ.M.) | VILLA AREA (SQ.M.)   | PRICE (THB) | PRICE (EUR) | PRICE (USD) |
|----------------|-------------------|----------------------|-------------|-------------|-------------|
| A1             | 710.00 SQ.M.      | 328.65 SQ.M.         | 13,990,000  | 358,000     | 388,000     |
| A2             | 710.00 SQ.M.      | 328.65 SQ.M.         | 13,990,000  | 358,000     | 388,000     |
| А3             | 640.00 SQ.M.      | 328.65 SQ.M.         | 13,890,000  | 358,000     | 388,000     |
| A4             | 640.00 SQ.M.      | 328.65 SQ.M.         | 13,890,000  | 358,000     | 388,000     |
| A5             | 640.00 SQ.M.      | 328.65 SQ.M.         | 13,890,000  | 358,000     | 388,000     |
| A6             | 640.00 SQ.M.      | 328.65 SQ.M.         | 13,890,000  | 358,000     | 388,000     |
| A7             | 710.00 SQ.M.      | 328.65 SQ.M.         | 13,990,000  | 358,000     | 388,000     |
| A8             | 710.00 SQ.M.      | 328.65 SQ.M.         | 13,990,000  | 358,000     | 388,000     |
| <u>Remarks</u> | Price Including   | All air conditioning |             |             |             |