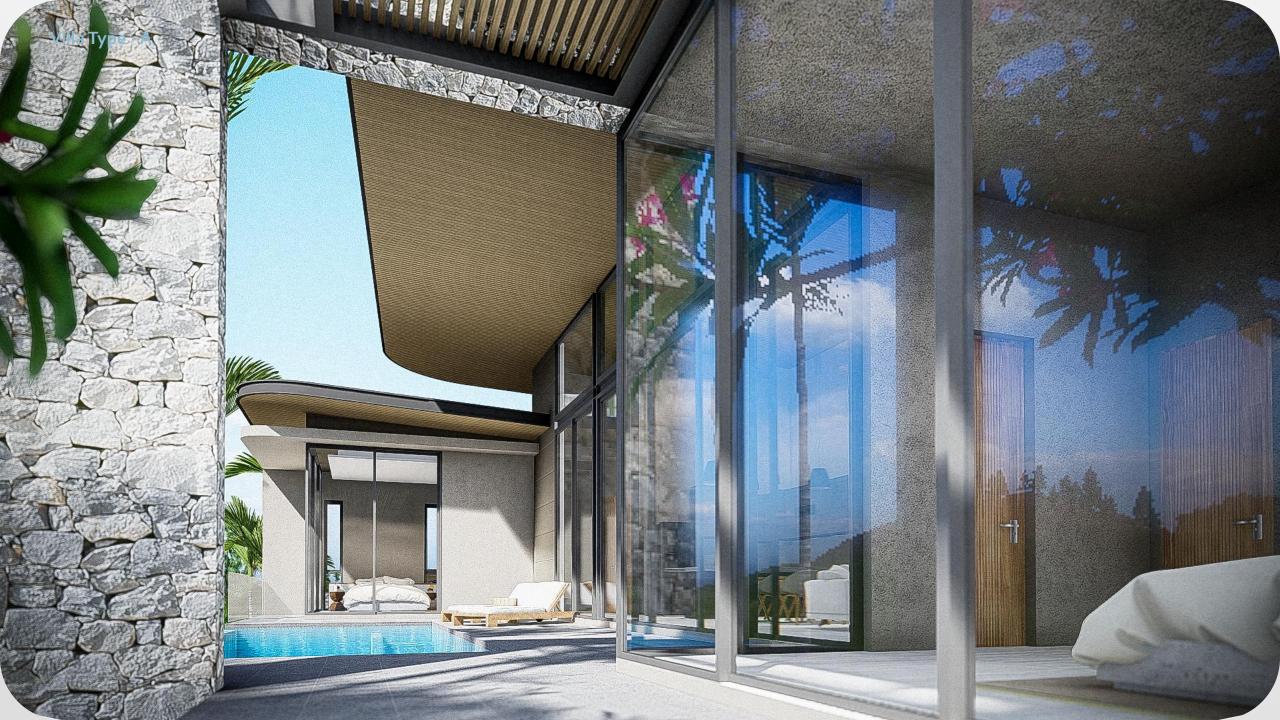

# Master Plan Layout / Samui Grand Park Serenity

Villa Type A

Interior

185.15 sqm.

1. Living

2. Dining

3. Kitchen

72.55 sqm.

### **Exterior**

143.50 sqm.

12. Swimming Pool Terrace 51.60 sqm.

13. Swimming Pool + Gutter 36.50 sqm.

14. Car Park. 55.40 sqm.

LAUNDRY & STORE +0.20 BEDROOM 1 POOL GUTTER 2 m3 LAYOUT PLAN